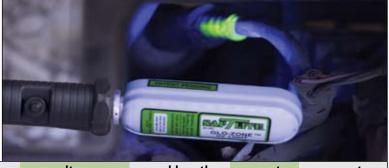

## { features }

- 26 LEDs with SuperGlo<sup>™</sup> technology produce very little visible light providing maximum dye glow.
- Lamp assembly and handle are very compact and can fit into extremity tight areas.
- Long Life LEDs are cool operating and extra durable
- A rubber boot protects the on-off switch in handle from dirt & grease
- Available in 12 volt DC and 120 volt AC models
- A variety of kits and GloZone<sup>™</sup> dyes are available