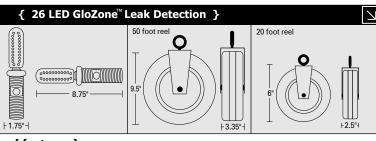

■ Shoulders on the 120 volt handle prevent a 12 volt lamp assembly prom being mistakenly installed.

- The 26 LED GloZone™ Light is available on a commercial grade
  50' reel which may be mounted
- on the ceiling or wall (mounting hardware is included).
- 26 LEDs with SuperGlo<sup>™</sup> technology produce very little visible light providing maximum dye glow.

| model #   | description                                          | voltage | cord length | case qty. | case wt. |
|-----------|------------------------------------------------------|---------|-------------|-----------|----------|
| 1920-7000 | GloZone <sup>™</sup> Light on cord, with Bat. Clamps | 12 VDC  | 20'         | 6         | 8#       |
| 1920-7001 | GloZone™ Light on cord, with Cig. Plug               | 12 VDC  | 20'         | 6         | 8#       |
| 1920-7003 | GloZone™ Light on cord, with 120 VAC plug            | 120 VAC | 20'         | 6         | 8#       |
| 1920-7002 | GloZone <sup>™</sup> Light on reel                   | 120 VAC | 20'         | 4         | 20#      |
| 1950-7000 | GloZone <sup>™</sup> Light on reel                   | 120 VAC | 50'         | 4         | 28#      |
| 5000-2188 | GloZone™ 26 LED Replacement Lamp assembly            | 120 VAC | N/A         | 1         | 1#       |
| 5000-2190 | GloZone™ 26 LED Replacement Lamp assembly            | 12 VDC  | N/A         | 1         | 1#       |