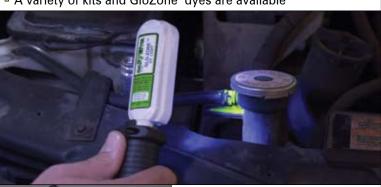

## { features }

- 26 LEDs with SuperGlo<sup>™</sup> technology produce very little visible light providing maximum dye glow.
- Lamp assembly and handle are very compact and can fit into extremity tight areas.
- Long Life LEDs are cool operating and extra durable
- A rubber boot protects the on-off switch in handle from dirt & grease
- Available in 12 volt DC and 120 volt AC models
- A variety of kits and GloZone<sup>™</sup> dyes are available