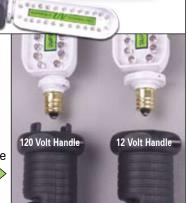

■ Shoulders on the 120 volt handle prevent a 12 volt lamp assembly prom being mistakenly installed.

- The 26 LED GloZone™ Light is available on a commercial grade
  50' reel which may be mounted
- on the ceiling or wall (mounting hardware is included).
- 26 LEDs with SuperGlo<sup>™</sup> technology produce very little visible light providing maximum dye glow.