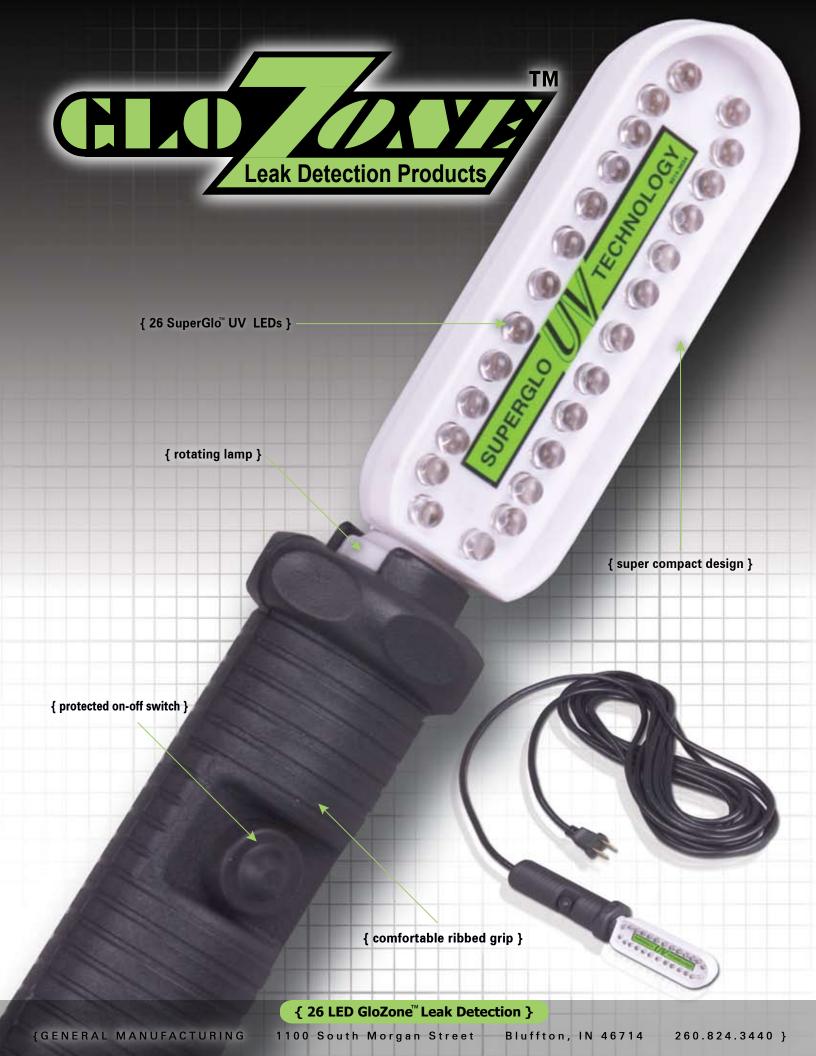

## { features }

- 26 LEDs with SuperGlo<sup>™</sup> technology produce very little visible light providing maximum dye glow.
- Lamp assembly and handle are very compact and can fit into extremity tight areas.
- Long Life LEDs are cool operating and extra durable
- A rubber boot protects the on-off switch in handle from dirt & grease
- Available in 12 volt DC and 120 volt AC models
- A variety of kits and GloZone<sup>™</sup> dyes are available