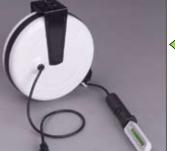

■ Shoulders on the 120 volt handle prevent a 12 volt lamp assembly prom being mistakenly installed.

- The 26 LED GloZone™ Light is available on a commercial grade
  50' reel which may be mounted
- on the ceiling or wall (mounting hardware is included).
- 26 LEDs with SuperGlo<sup>™</sup> technology produce very little visible light providing maximum dye glow.